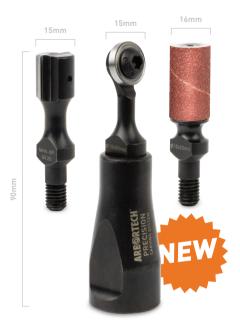

### Included in the Precision Carving System:

- Precision Drum Sander
- · Precision Barrel Carver
- · Precision Ball Gouge
- Universal Base
- · Spiral sanders 60 and 120 grit
- · 2 x Allen kevs

# **ARBORTECH™**Precision Carving System

The Precision Carving System is the latest power carving innovation from Arbortech. This 4 piece precision set will open the door to more intricate Arbortech power carving, detailing and texturing. It includes a Universal Base that when fitted to the Power Carving Unit or a quality M14 angle grinder, allows users to interchange the precision carving and sanding bits to carve smaller radii, intricate details and fine textures in wood.