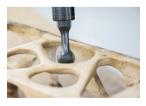

# PRECISION BALL GOUGE

Based on the popular Ball Gouge, this scaled down version enables users to shape smaller radii and get into even tighter spaces. Carve smooth hollows and dips on a smaller scale.

### PRECISION BARREL CARVER

Controlled carving on the outside of the barrel can create right angle corners, and provides great access into tight spaces. The Precision Barrel Carver can be used on the side at an angle or upright to bore down into wood.