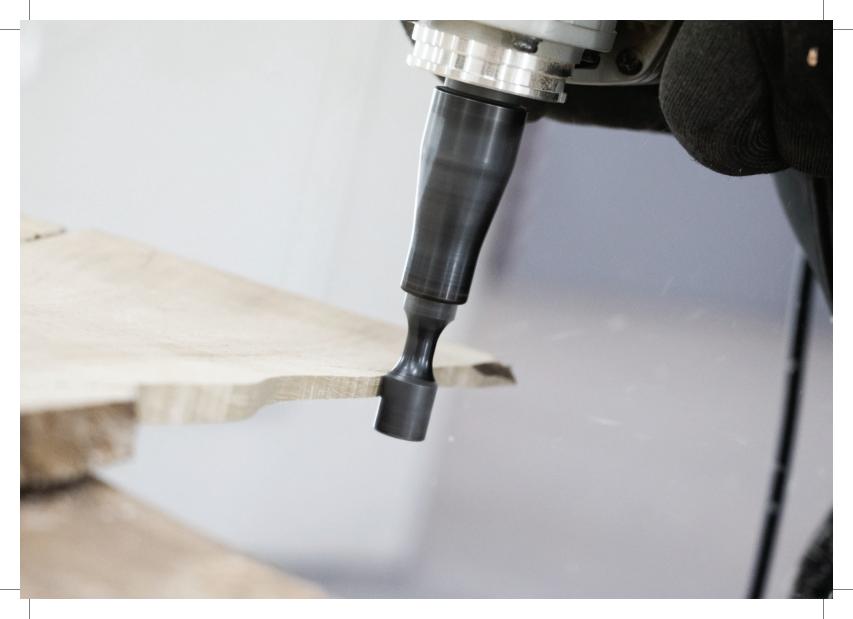

### PRECISION BARREL CARVER

Controlled carving on the outside of the barrel can create right angle corners, and provides great access into tight spaces. The Precision Barrel Carver can be used on the side at an angle or upright to bore down into wood.