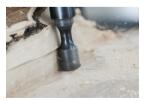

### PRECISION BARREL CARVER

Controlled carving on the outside of the barrel can create right angle corners, and provides great access into tight spaces. The Precision Barrel Carver can be used on the side at an angle or upright to bore down into wood.

## **UNIVERSAL BASE**

Engineered to fit the Power Carving Unit or any quality M14 angle grinder. This base will allow users to easily interchange the 3 different precision bits to the grinder, ultimately transforming their angle grinders into precision carving machines. The slim base design provides the precision bits with additional reach.